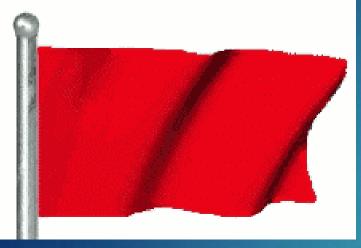

# RED FLAG: DANGER

### IMMEDIATE RACE OR QUALIFYING INTERRUPTION SLOWLY AND CAREFULLY BACK TO PIT

LIGIER JS CUP

<u>I</u>I

GO TO PITLANE