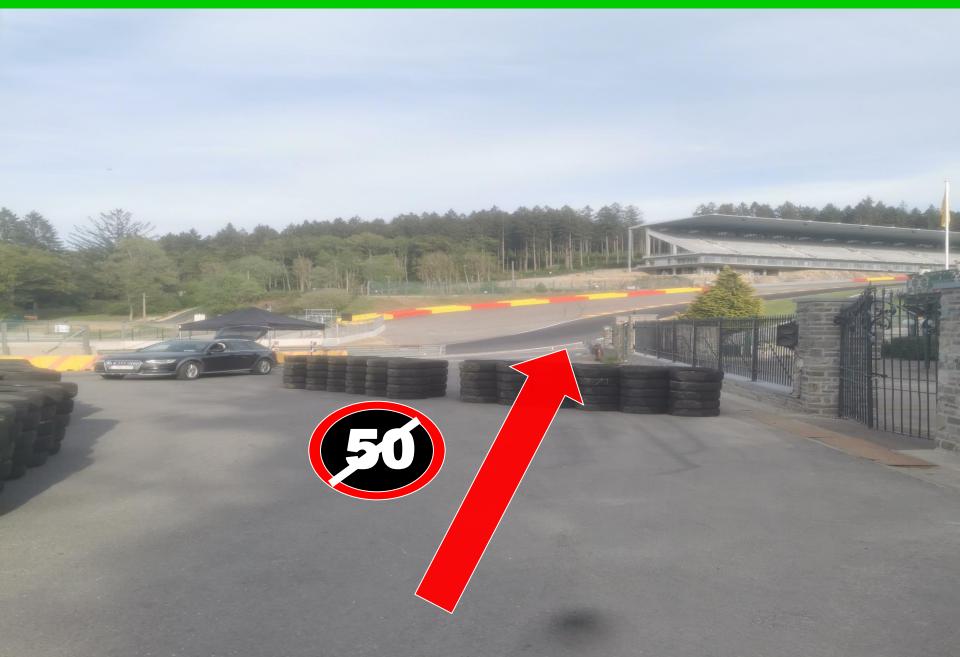

## **Board 85 Km/h**

**NO RESPECT THIS** PROCEDURE **1** Warning 2 – Stop & Go **3 – 1 Lap Penalty** 4 .... – 1 Lap Penalty