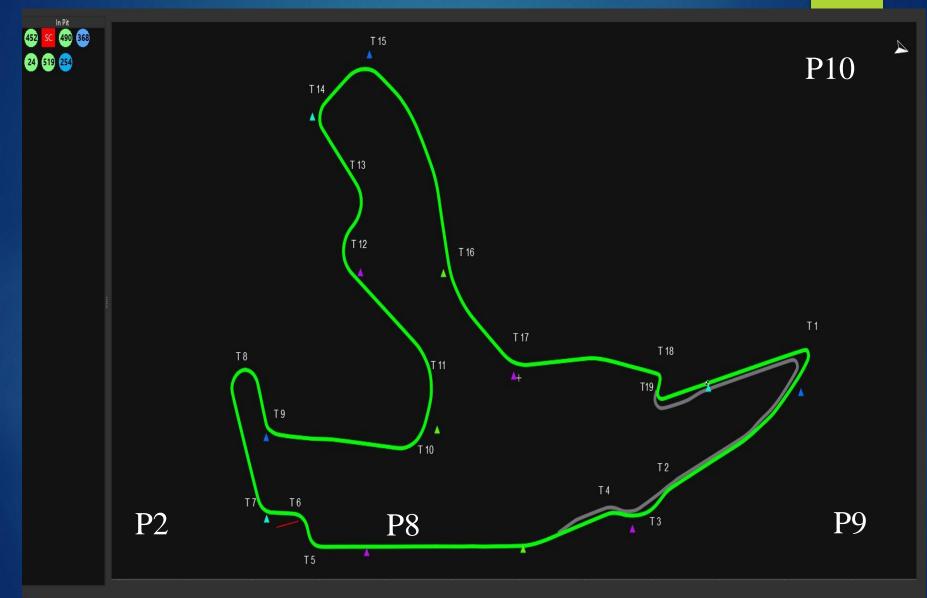

w.kronosfuncup.com/editio n-2024/documents-liens



### **TIMING INFORMATION** Last version = Final 1



## SAFETY

#### FULL RESPECT

#### Never Forget without the marshals you don't get to race!



#### **13 Easy exit for 4 tow truck**





#### **Entry and Exit of Stranded Cars**





# RED FLAG: DANGER

### IMMEDIATE RACE OR QUALIFYING INTERRUPTION SLOWLY AND CAREFULLY BACK TO PIT



LIGIER JS CUP

<u>I</u>I

GO TO PITLANE



### YELLOW FLAG



## DANGER

# NO OVERTAKING



# INCIDENT TURN 4

#### **View FCY**



# FULL COURSE YELLOW FCY

PROCEDURE

#### **View FCY**



# START OF COUNTDOWN 5,4,3,2,1,0



## **Board 85 Km/h**

**NO RESPECT THIS** PROCEDURE **1** Warning 2 – Stop & Go **3 – 1 Lap Penalty** 4 .... – 1 Lap Penalty



# TRACK CLEAR Imminent Restart



#### LED PANNEL FCY





### SAFETY CAR





#### **SC = NO OVERTAKING**



# PIT EXIT STAY OPEN

#### 310 m/Alt. 419 CIRCUIT DE SPA 220 m/alt. 424 FRANCORCHAMPS\* 690 m/Alt. 403 La Source 1 Entrée F1 Pit building Ster 890 m/alt. 391 Endurance Pit Paddock area 0 m - 7004 m/alt. 418 Stantin Chemins des ambulances Ambulance way 31 5 3 Chemins piétons 18 Public walk ways 30 Raidillon 6540 m/alt. 409 6 19 1130 m/Alt. 415 29 1 Alfano 4 Chicane System Poste commissaire Marshall post 7 8 10 Virage - Turn number 1490 m/Alt. 446 Overflow 28 Parking Feux piste 6000 m/alt. 398 1 Track light Dégagement asphalté Asphalt run off area 17 Kemmel Blanchimont Dégagement gravier Gravel run off area 5700 m/alt. 388 9 18 16 3600 m alt. 402 27 17 19 10 11 Courbe 26 ul Frère Double Gauche 5100 m 10 2200 m 16 alt.373 alt,463 5 6 25 2