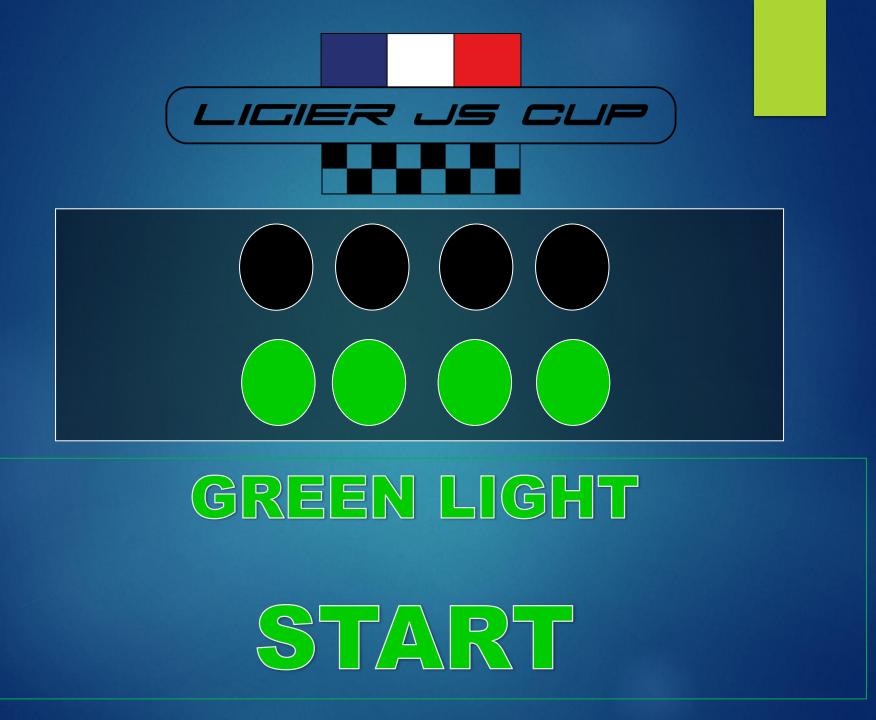

m/Alt. 377 es Combes Medical 22 12 15 13 3110 m/alt.438 9 21 Fagnes 12 24 14 15 4740 m/Alt. 375 14 23 Campus 2470 m/alt. 470 8 • 2870 m/alt.455 -13 Bruxelles Longueur totale de la piste : 7.004 m.

LIGHTS OFF



### ENTRY SC



### RESTART SC

The second second



#### **Contact Race Direction**

#### UTILISATION SYSTÈME FRANCE



### **START PROCEDURE**

#### **Procedure for teams in**

#### Endurance pitlane

m 100-

DE

### START GRID FORMATION INTO THE PITLANE

# BOARD 10 Min

# BOARD 5 Min

# BOARD 3 Min

# BOARD 1Min





# START OF FORMATION LAP 10.45

#### LEADING CAR ON TRACK

VREDESTEIN VREDESTEIN

# NO MORE FORMATION LAP

# GO TO START



GRID FORMATION

# RESPECT THE SPEED OF THE LEADING CAR

### **2 BY 2 FORMATION**



# LEADING CAR IN

#### START LINE







#### LIGHTS OFF





4 & 5 JUNE 2022 EWC

#### **NO OVERTAKING**

**BEFORE** 

THIS LINE



## FLASHING YELLOW LIGHT START DELAYED OR EXTRA FORMATION LAP





#### **RACE INFORMATION**

#### MANDATORY

5 PIT-STOP PIT-IN / REFUELING-OUT Minimum 6 Minutes





#### **NEW PIT EXIT IMPULS**

#### MANDATORY

TIME MAX / PILOTE 45 min Pit Out / Pit IN

#### RACE DIRECTION



#### **CONTROL AND CHRONO LINE**



#### REFUELING PITLANE INFORMATION

#### RACE INFORMATION

#### **REFUELING PROCEDURE**

DO NOT USE THIS LANE TO GO TO REFUELING



#### REFUELING ENTRY





# Refueling Informations Via

# <u>http://kronos.mtsweb.be</u> - Login team : Team

#### MAXIMUM SPEED OF 15KM/H





#### **REFUELING PROCEDURE**

#### RACE INFORMATION REFUELING POSITION





#### Respect PIT LIGHT EXIT

#### **BACK ON TRACK**



###