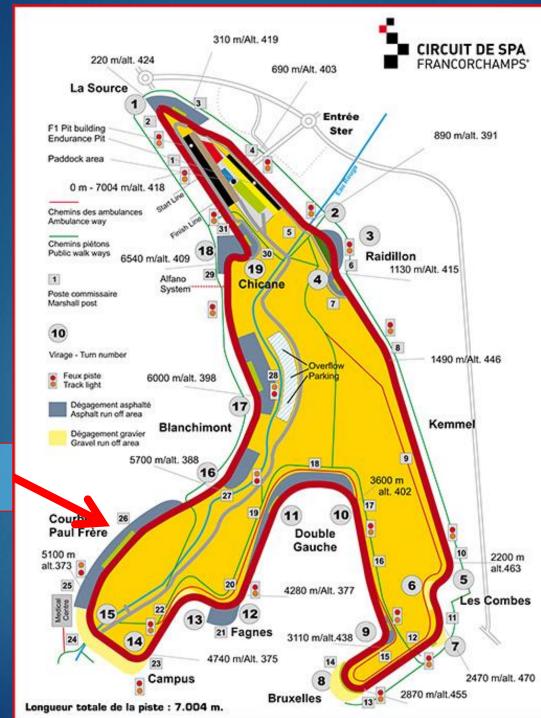

#### 310 m/Alt. 419 CIRCUIT DE SPA 220 m/alt. 424 FRANCORCHAMPS\* 690 m/Alt. 403 La Source 1 Entrée F1 Pit building Ster 890 m/alt. 391 Endurance Pit Paddock area 0 m - 7004 m/alt. 418 Stantin Chemins des ambulances Ambulance way 31 5 3 Chemins piétons 18 Public walk ways 30 Raidillon 6540 m/alt. 409 6 19 1130 m/Alt. 415 29 1 Alfano 4 Chicane System Poste commissaire Marshall post 7 8 10 Virage - Turn number 1490 m/Alt. 446 Overflow 28 Parking Feux piste 6000 m/alt. 398 1 Track light Dégagement asphalté Asphalt run off area 17 Kemmel Blanchimont Dégagement gravier Gravel run off area 5700 m/alt. 388 9 18 16 3600 m alt. 402 27 17 19 10 11 Courbe 26 ul Frère Double Gauche 5100 m 10 2200 m 16 alt.373 alt,463 5 6 25 20 4280 m/Alt. 377 es Combes Medical 22 12 15 13 3110 m/alt.438 9 21 Fagnes 12 24 14 15 4740 m/Alt. 375 14 23 Campus 2470 m/alt. 470 8 • 2870 m/alt.455 -13 Bruxelles Longueur totale de la piste : 7.004 m.