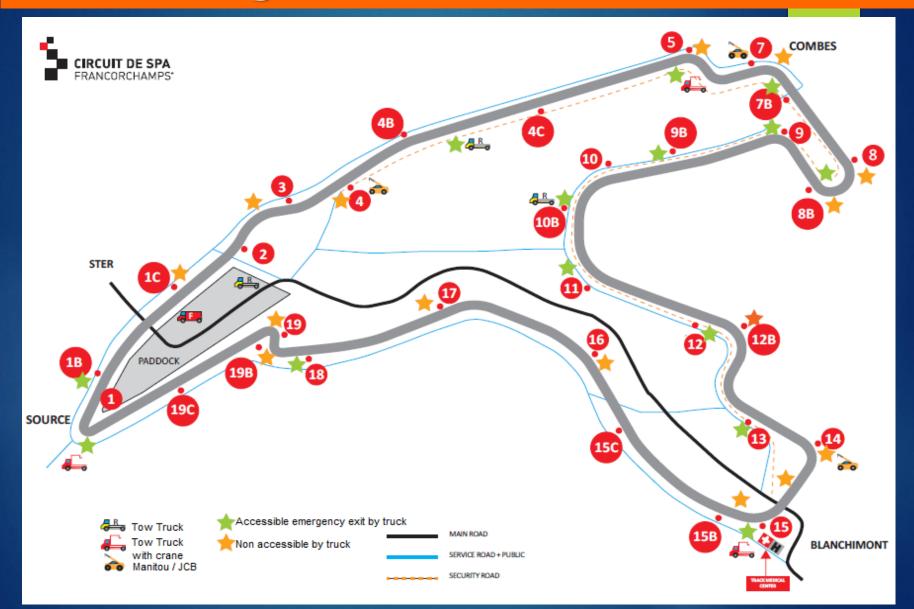

#### 310 m/Alt. 419 CIRCUIT DE SPA 220 m/alt. 424 FRANCORCHAMPS\* 690 m/Alt. 403 La Source 1 Entrée F1 Pit building Ster 890 m/alt. 391 Endurance Pit Paddock area 0 m - 7004 m/alt. 418 Stantin Chemins des ambulances Ambulance way 31 5 3 Chemins piétons 18 Public walk ways 30 Raidillon 6540 m/alt. 409 6 19 1130 m/Alt. 415 29 1 Alfano 4 Chicane System Poste commissaire Marshall post 7 8 10 Virage - Turn number 1490 m/Alt. 446 Overflow 28 Parking Feux piste 6000 m/alt. 398 1 Track light Dégagement asphalté Asphalt run off area 17 Kemmel Blanchimont Dégagement gravier Gravel run off area 5700 m/alt. 388 9 18 16 3600 m alt. 402 27 17 19 10 11 Courbe 26 ul Frère Double Gauche 5100 m 10 2200 m 16 alt.373 alt,463 5 6 25 20 4280 m/Alt. 377 es Combes Medical 22 12 15 13 3110 m/alt.438 9 21 Fagnes 12 24 14 15 4740 m/Alt. 375 14 23 Campus 2470 m/alt. 470 8 • 2870 m/alt.455 -13 Bruxelles Longueur totale de la piste : 7.004 m.