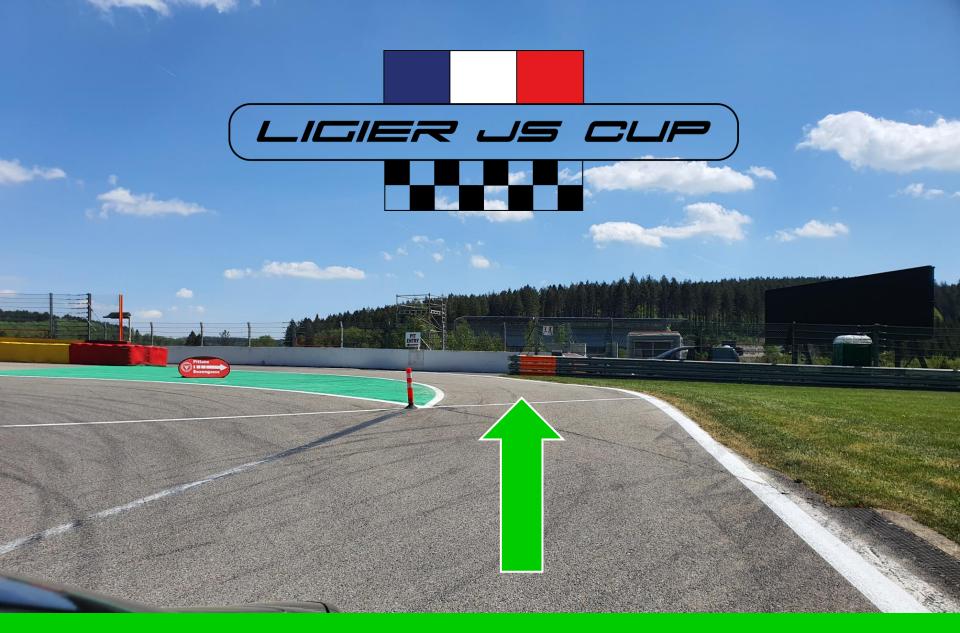

rance Pit Paddock area 0 m - 7004 m/alt. 418 Stantin Chemins des ambulances Ambulance way 31 5 3 Chemins piétons 18 Public walk ways 30 Raidillon 6540 m/alt. 409 6 19 1130 m/Alt. 415 29 1 Alfano 4 Chicane System Poste commissaire Marshall post 7 8 10 Virage - Turn number 1490 m/Alt. 446 Overflow 28 Parking Feux piste 6000 m/alt. 398 1 Track light Dégagement asphalté Asphalt run off area 17 Kemmel Blanchimont Dégagement gravier Gravel run off area 5700 m/alt. 388 9 18 16 3600 m alt. 402 27 17 19 10 11 Courbe 26 ul Frère Double Gauche 5100 m 10 2200 m 16 alt.373 alt,463 5 6 25 20 4280 m/Alt. 377 es Combes Medical 22 12 15 13 3110 m/alt.438 9 21 Fagnes 12 24 14 15 4740 m/Alt. 375 14 23 Campus 2470 m/alt. 470 8 • 2870 m/alt.455 -13 Bruxelles Longueur totale de la piste : 7.004 m.

LIGHTS OFF



### ENTRY SC



### RESTART SC

The second second



#### **Contact Race Direction**

#### UTILISATION SYSTÈME FRANCE



### **START PROCEDURE**

#### **Procedure for teams in**

#### Endurance pitlane

m 100-

DE

### START GRID FORMATION INTO THE PITLANE

# BOARD 10 Min

# BOARD 5 Min

# BOARD 3 Min

# BOARD 1Min





# START OF FORMATION LAP 10.45

#### LEADING CAR ON TRACK

VREDESTEIN VREDESTEIN

# NO MORE FORMATION LAP

# GO TO START



GRID FORMATION

# RESPECT THE SPEED OF THE LEADING CAR

### **2 BY 2 FORMATION**



# LEADING CAR IN

#### START LINE







#### LIGHTS OFF





4 & 5 JUNE 2022 EWC

#### **NO OVERTAKING**

**BEFORE** 

THIS LINE



## FLASHING YELLOW LIGHT START DELAYED OR EXTRA FORMATION LAP





#### **RACE INFORMATION**

#### MANDATORY

5 PIT-STOP PIT-IN / REFUE