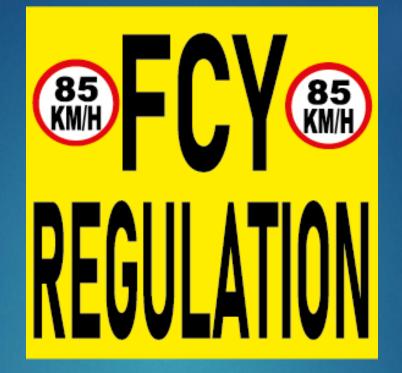

#### **View FCY**

# FULL COURSE YELLOW FCY

PROCEDURE

## **Board 85 Km/h**

**NO RESPECT THIS** PROCEDURE **1** Warning 2 – Stop & Go **3 – 1 Lap Penalty** 4 .... – 1 Lap Penalty