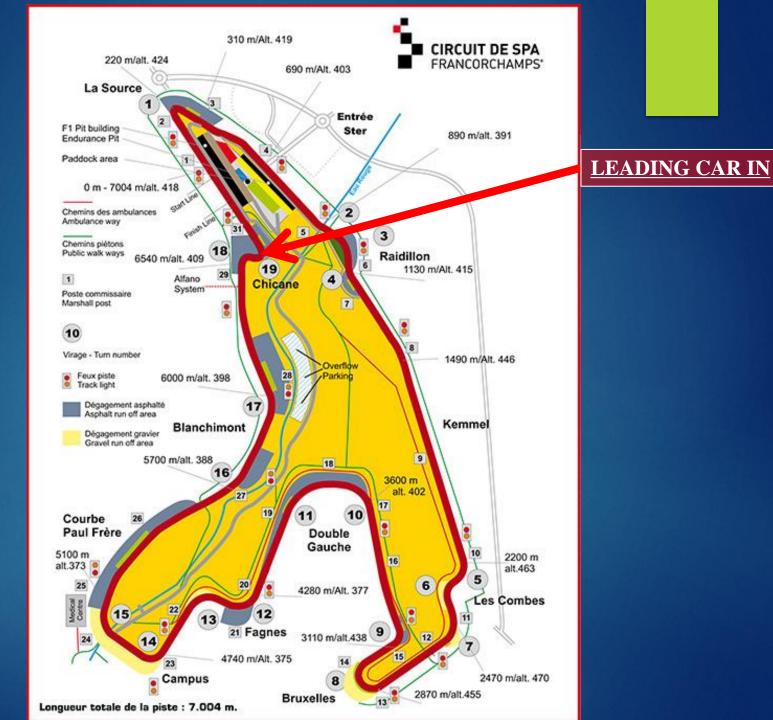

e Gauche 5100 m 10 2200 m 16 alt.373 alt,463 5 6 25 20 4280 m/Alt. 377 es Combes Medical 22 12 15 13 3110 m/alt.438 9 21 Fagnes 12 24 14 15 4740 m/Alt. 375 14 23 Campus 2470 m/alt. 470 8 • 2870 m/alt.455 -13 Bruxelles Longueur totale de la piste : 7.004 m.

LIGHTS OFF



### ENTRY SC



### RESTART SC

The second second



#### **Contact Race Direction**

#### UTILISATION SYSTÈME FRANCE



### **START PROCEDURE**

#### **Procedure for teams in**

#### Endurance pitlane

m 100-

DE

### START GRID FORMATION INTO THE PITLANE

# BOARD 10 Min

# BOARD 5 Min

# BOARD 3 Min

# BOARD 1Min





# START OF FORMATION LAP 10.45

#### LEADING CAR ON TRACK

VREDESTEIN VREDESTEIN

# NO MORE FORMATION LAP

# GO TO START



GRID FORMATION

# RESPECT THE SPEED OF THE LEADING CAR

### **2 BY 2 FORMATION**



# LEADING CAR IN

#### START LINE







#### LIGHTS OFF





4 & 5 JUNE 2022 EWC

#### **NO OVERTAKING**

**BEFORE** 

THIS LINE



## FLASHING YELLOW LIGHT START DELAYED OR EXTRA FORMATION LAP





#### **RACE INFORMATION**

#### MANDATORY

5 PIT-STOP PIT-IN / REFUELING-OUT Minimum 6 Minutes





#### **NEW PIT EXIT IMPULS**

#### MANDATORY

TIME MAX / PILOTE 45 min Pit Out / Pit IN

#### RACE DIRECTION



#### **CONTROL AND CHRONO LINE**



#### REFUELING PITLANE INFORMATION

#### RACE INFORMATION

#### **REFUELING PROCEDURE**

DO NOT USE THIS LANE TO GO TO REFUELING



#### REFUELING ENTRY





# Refueling Informations Via

# <u>http://kronos.mtsweb.be</u> - Login team : Team

#### MAXIMUM SPEED OF 15KM/H





#### **REFUELING PROCEDURE**

#### RACE INFORMATION REFUELING POSITION