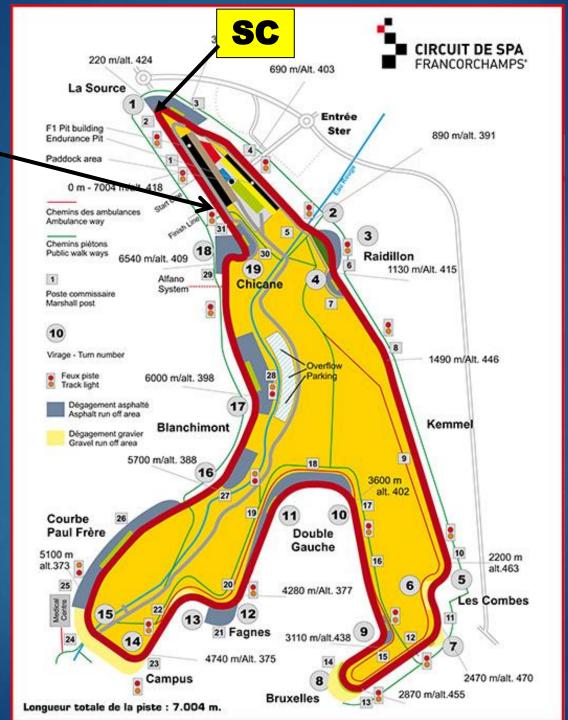

tio n-2024/documents-liens



### **TIMING INFORMATION** Last version = Final 1



## SAFETY

#### FULL RESPECT

#### Never Forget without the marshals you don't get to race!



#### **13 Easy exit for 4 tow truck**





#### **Entry and Exit of Stranded Cars**





# RED FLAG: DANGER

### IMMEDIATE RACE OR QUALIFYING INTERRUPTION SLOWLY AND CAREFULLY BACK TO PIT



LIGIER JS CUP

<u>I</u>I

GO TO PITLANE



### YELLOW FLAG



## DANGER

# NO OVERTAKING



# INCIDENT TURN 4

#### **View FCY**



# FULL COURSE YELLOW FCY

PROCEDURE

#### **View FCY**



# START OF COUNTDOWN 5,4,3,2,1,0



## **Board 85 Km/h**

**NO RESPECT THIS** PROCEDURE **1** Warning 2 – Stop & Go **3 – 1 Lap Penalty** 4 .... – 1 Lap Penalty



# TRACK CLEAR Imminent Restart



#### LED PANNEL FCY





### SAFETY CAR





#### **SC = NO OVERTAKING**



# PIT EXIT STAY OPEN

#### 310 m/Alt. 419 CIRCUIT DE SPA 220 m/alt. 424 FRANCORCHAMPS\* 690 m/Alt. 403 La Source 1 Entrée F1 Pit building Ster 890 m/alt. 391 Endurance Pit Paddock area 0 m - 7004 m/alt. 418 Stantin Chemins des ambulances Ambulance way 31 5 3 Chemins piétons 18 Public walk ways 30 Raidillon 6540 m/alt. 409 6 19 1130 m/Alt. 415 29 1 Alfano 4 Chicane System Poste commissaire Marshall post 7 8 10 Virage - Turn number 1490 m/Alt. 446 Overflow 28 Parking Feux piste 6000 m/alt. 398 1 Track light Dégagement asphalté Asphalt run off area 17 Kemmel Blanchimont Dégagement gravier Gravel run off area 5700 m/alt. 388 9 18 16 3600 m alt. 402 27 17 19 10 11 Courbe 26 ul Frère Double Gauche 5100 m 10 2200 m 16 alt.373 alt,463 5 6 25 20 4280 m/Alt. 377 es C