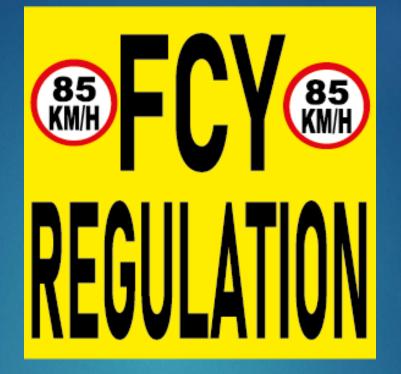

#### **View FCY**

# FULL COURSE YELLOW FCY

PROCEDURE

## **Board 85 Km/h**

**NO RESPECT THIS** PROCEDURE **1** Warning 2 – Stop & Go **3 – 1 Lap Penalty** 4 .... – 1 Lap Penalty