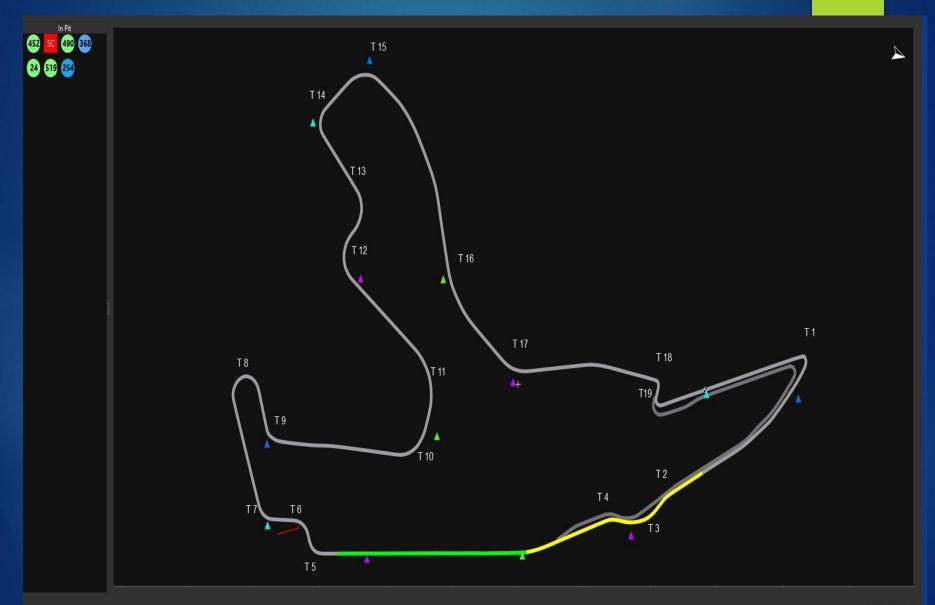

# WELCOME @

## **CIRCUIT DE SPA** FRANCORCHAMPS

## DRIVERS BRIEFING Böis

**WELCOME TO SPA - FRANCORCHAMPS** 



http://www.kronosfuncup.com/editio n-2024/documents-liens



### **TIMING INFORMATION** Last version = Final 1



## SAFETY

#### FULL RESPECT

#### Never Forget without the marshals you don't get to race!



#### **13 Easy exit for 4 tow truck**





#### **Entry and Exit of Stranded Cars**





# RED FLAG: DANGER

### IMMEDIATE RACE OR QUALIFYING INTERRUPTION SLOWLY AND CAREFULLY BACK TO PIT



LIGIER JS CUP

<u>I</u>I

GO TO PITLANE



### YELLOW FLAG



## DANGER

# NO OVERTAKING



# INCIDENT TURN 4

#### **View FCY**



# FULL COURSE YELLOW FCY

PROCEDURE

#### **View FCY**



# START OF COUNTDOWN 5,4,3,2,1,0



## **Board 85 Km/h**

**NO RESPECT THIS** PROCEDURE **1** Warning 2 – Stop & Go **3 – 1 Lap Penalty** 4 .... – 1 Lap Penalty



# TRACK CLEAR Imminent Restart



#### LED PANNEL FCY





### SAFETY CAR





#### **SC = NO OVERTAKING**



# PIT EXIT STAY OPEN

#### 310 m/Alt. 419 CIRCUIT DE SPA 220 m/alt. 424 FRANCORCHAMPS\* 690 m/Alt. 403 La Source 1 Entrée F1 Pit building Ster 890 m/alt. 391 Endurance Pit Paddock area 0 m - 7004 m/alt. 418 Stantin Chemins des ambulances Ambulance way 31 5 3 Chemins piétons 18 Public walk ways 30 Raidillon 6540 m/alt. 409 6 19 1130 m/Alt. 415 29 1 Alfano 4 Chicane System Poste commissaire Marshall post 7 8 10 Virage - Turn number 1490 m/Alt. 446 Overflow 28 Park