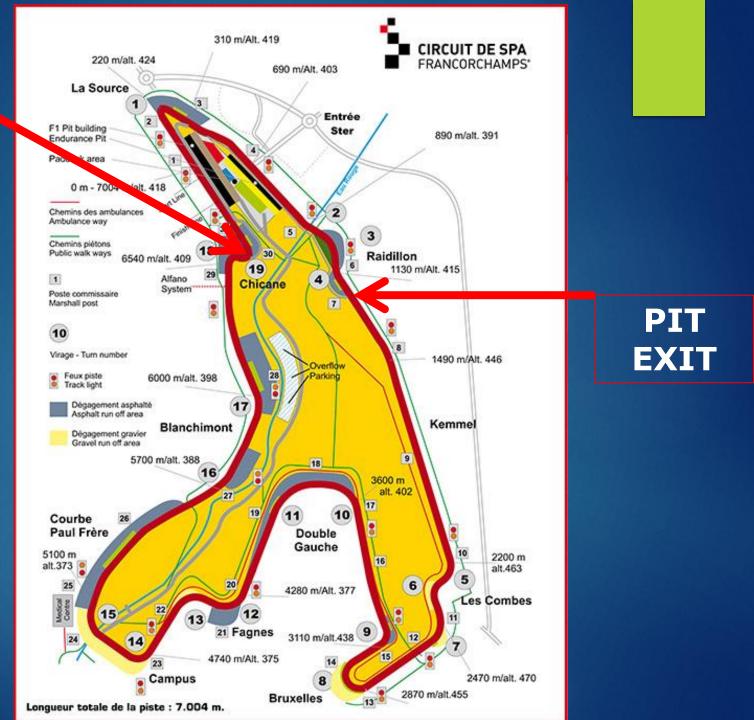

#### 310 m/Alt. 419 CIRCUIT DE SPA 220 m/alt. 424 FRANCORCHAMPS\* 690 m/Alt. 403 La Source 1 Entrée F1 Pit building Ster 890 m/alt. 391 Endurance Pit Paddock area 0 m - 7004 m/alt. 418 Stantin Chemins des ambulances Ambulance way 31 5 3 Chemins piétons 18 Public walk ways 30 Raidillon 6540 m/alt. 409 6 19 1130 m/Alt. 415 29 1 Alfano 4 Chicane System Poste commissaire Marshall post 7 8 10 Virage - Turn number 1490 m/Alt. 446 Overflow 28 Parking Feux piste 6000 m/alt. 398 1 Track light Dégagement asphalté Asphalt run off area 17 Kemmel Blanchimont Dégagement gravier Gravel run off area 5700 m/alt. 388 9 18 16 3600 m alt. 402 27 17 19 10 11 Courbe 26 ul Frère Double Gauche 5100 m 10 2200 m 16 alt.373 alt,463 5 6 25 20 4280 m/Alt. 377 es Combes Medical 22 12 15 13 3110 m/alt.438 9 21 Fagnes 12 24 14 15 4740 m/Alt. 375 14 23 Campus 2470 m/alt. 470 8 • 2870 m/alt.455 -13 Bruxelles Longueur totale de la piste : 7.004 m.