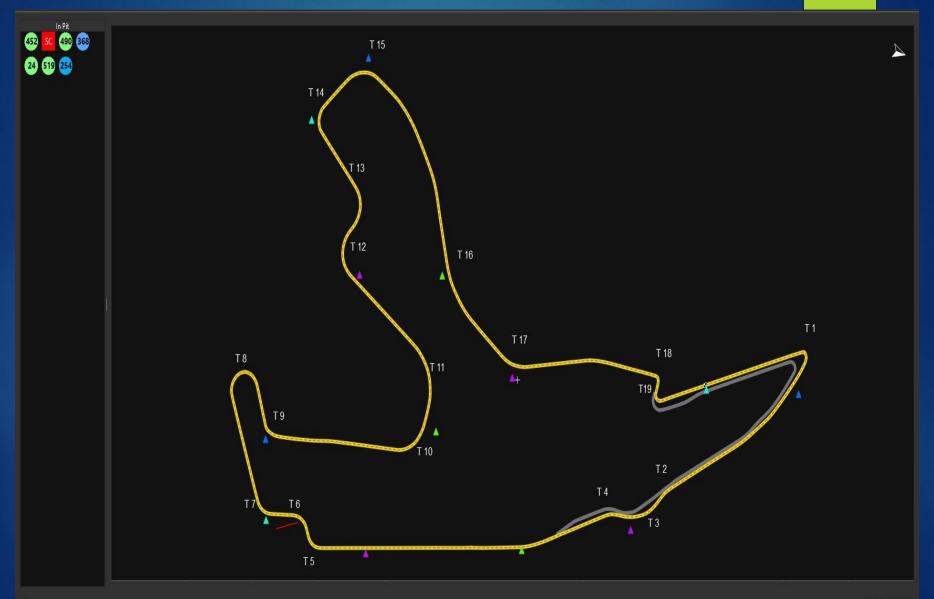

#### 310 m/Alt. 419 CIRCUIT DE SPA 220 m/alt. 424 FRANCORCHAMPS\* 690 m/Alt. 403 La Source 1 Entrée F1 Pit building Ster 890 m/alt. 391 Endurance Pit Paddock area 0 m - 7004 m/alt. 418 Stantin Chemins des ambulances Ambulance way 31 5 3 Chemins piétons 18 Public walk ways 30 Raidillon 6540 m/alt. 409 6 19 1130 m/Alt. 415 29 1 Alfano 4 Chicane System Poste commissaire Marshall post 7 8 10 Virage - Turn number 1490 m/Alt. 446 Overflow 28 Parking Feux piste 6000 m/alt. 398 1 Track light Dégagement asphalté Asphalt run off area 17 Kemmel Blanchimont Dégagement gravier Gravel run off area 5700 m/alt. 388 9 18 16 3600 m alt. 402 27 17 19 10 11 Courbe 26 ul Frère Double Gauche 5100 m 10 2200 m 16 alt.373 alt,463 5 6 25 20 4280 m/Alt. 377 es Combes Medical 22 12 15 13 3110 m/alt.438 9 21 Fagnes 12 24 14 15 4740 m/Alt. 375 14 23 Campus 2470 m/alt. 470 8 • 2870 m/alt.455 -13 Bruxelles Longueur totale de la piste : 7.004 m.