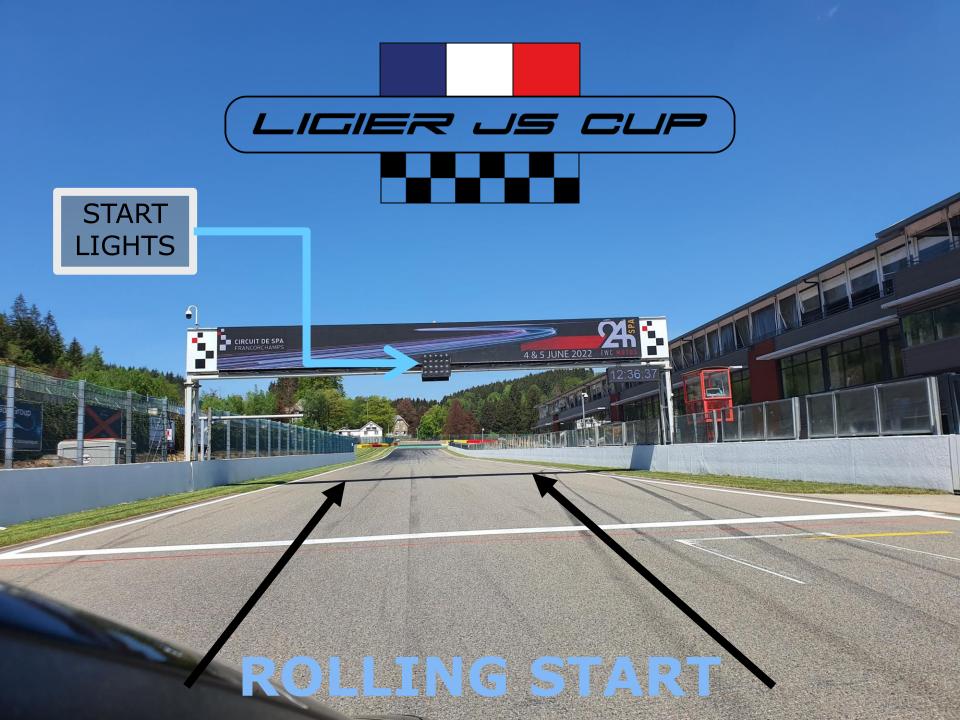

alt,463 5 6 25 20 4280 m/Alt. 377 es Combes Medical 22 12 15 13 3110 m/alt.438 9 21 Fagnes 12 24 14 15 4740 m/Alt. 375 14 23 Campus 2470 m/alt. 470 8 • 2870 m/alt.455 -13 Bruxelles Longueur totale de la piste : 7.004 m.

LIGHTS OFF



### ENTRY SC



### RESTART SC

The second second



#### **Contact Race Direction**

#### UTILISATION SYSTÈME FRANCE



### **START PROCEDURE**

#### **Procedure for teams in**

#### Endurance pitlane

m 100-

DE

### START GRID FORMATION INTO THE PITLANE

# BOARD 10 Min

# BOARD 5 Min

# BOARD 3 Min

# BOARD 1Min





# START OF FORMATION LAP 10.45

#### LEADING CAR ON TRACK

VREDESTEIN VREDESTEIN

# NO MORE FORMATION LAP

# GO TO START



GRID FORMATION

# RESPECT THE SPEED OF THE LEADING CAR

### **2 BY 2 FORMATION**



# LEADING CAR IN

#### START LINE







#### LIGHTS OFF





4 & 5 JUNE 2022 EWC

#### **NO OVERTAKING**

**BEFORE** 

THIS LINE



## FLASHING YELLOW LIGHT START DELAYED OR EXTRA FORMATION LAP





#### **RACE INFORMATION**

#### MANDATORY

5 PIT-STOP PIT-IN / REFUELING-OUT Minimum 6 Minutes





#### **NEW PIT EXIT IMPULS**

#### MANDATORY

TIME MAX / PILOTE 45 min Pit Out / Pit IN

#### RACE DIRECTION



#### **CONTROL AND CHRONO LINE**



#### REFUELING PITLANE INFORMATION

#### RACE INFORMATION

#### **REFUELING PROCEDURE**

DO NOT USE THIS LANE TO GO TO REFUELING



#### REFUELING ENTRY





# Refueling Informations Via

# <u>http://kronos.mtsweb.be</u> - Login team : Team

#### MAXIMUM SPEED OF 15KM/H





#### **REFUELING PROCEDURE**

#### RACE INFORMATION REFUELING POSITION





#### Respect PIT LIGHT EXIT

#### *